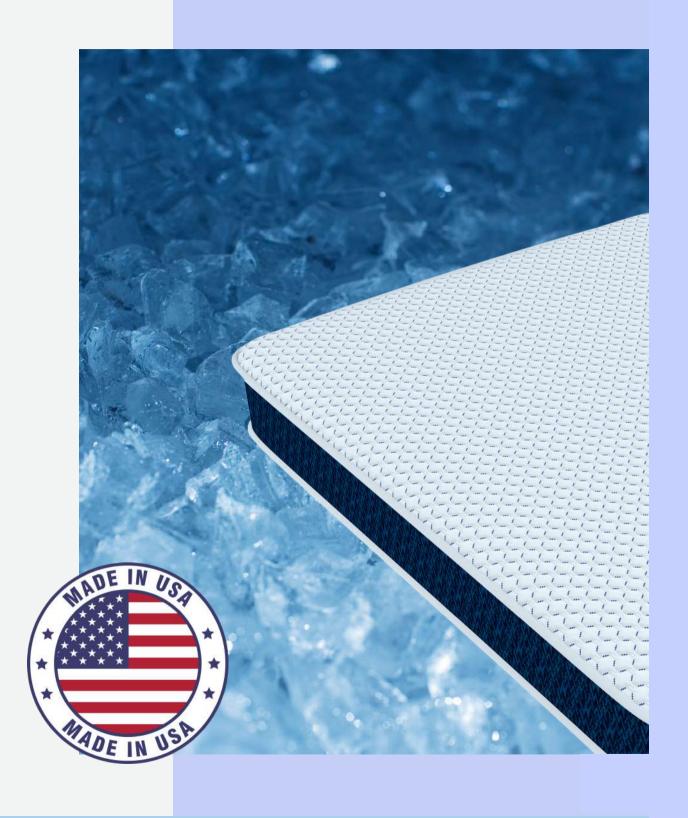

### **COOLING FABRICS**

#### "ZEN" REFRESHING TOUCH

ZEN is a polyethylene-based yarn that provides superior cooling thanks to modifications in the fiber's molecular structure. These ensure better thermal conductivity so that excess body heat is dissipated faster.

That's catching two birds with one stone: while ZEN ensures a better sleep quality, it also helps us to save on energy!

100% MADE IN USA: These fabrics are made with a cooling yarn produced in-house.