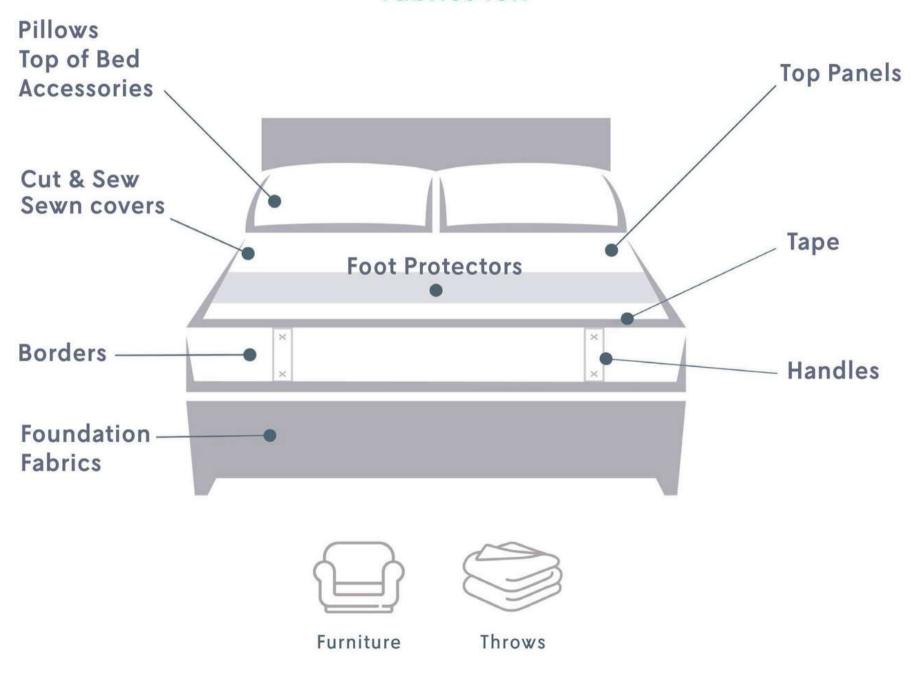

### PRODUCTS & SOLUTIONS

What we can do for you

### Our Products

Fabrics for Mattress Ticking & Furnishing

**Discover here** 

### **Our Products your Total Look**

Fabrics for:

Any fabric can be improved with ADD-ONS to achieve specific properties such as temperature regulation, anti-bacterial, protection against radiation and many more.