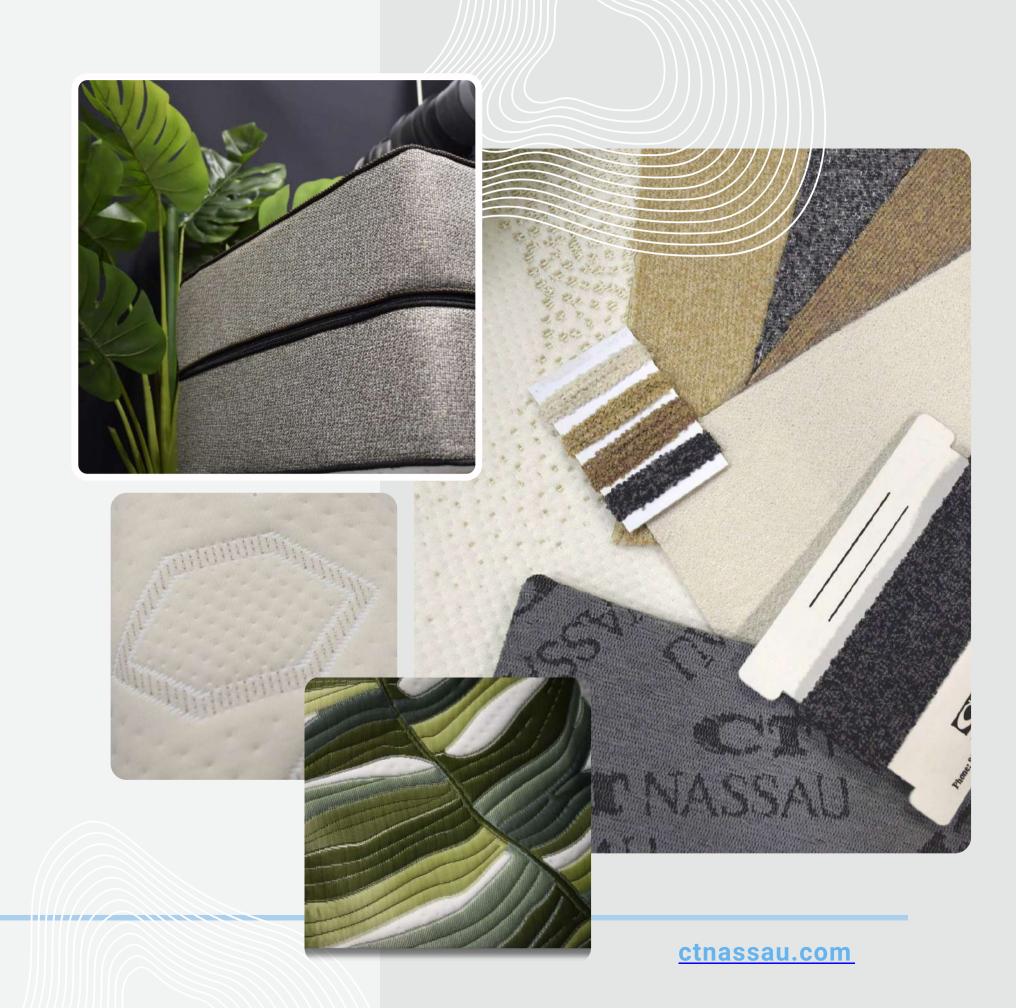

### A focus on Chenille

#### **MATTRESS TAPES & BORDERS**

Discover Chenille Tapes and Borders, a game-changer in the field of mattress design. With comfort becoming increasingly important in the bedding sector, this luxuriously soft material provides a rich, handcrafted look capable of making anyone feel at home.

The plush texture of chenille adds a layer of softness to any mattress, creating an inviting haven for relaxation. Pictured here in dark grey and beige tones, the products are available in an array of versatile neutral colours.

Whether you're aiming for a sleek and contemporary aesthetic or a cosy and inviting vibe, CT Nassau's chenille tapes and borders offer endless possibilities for styling.