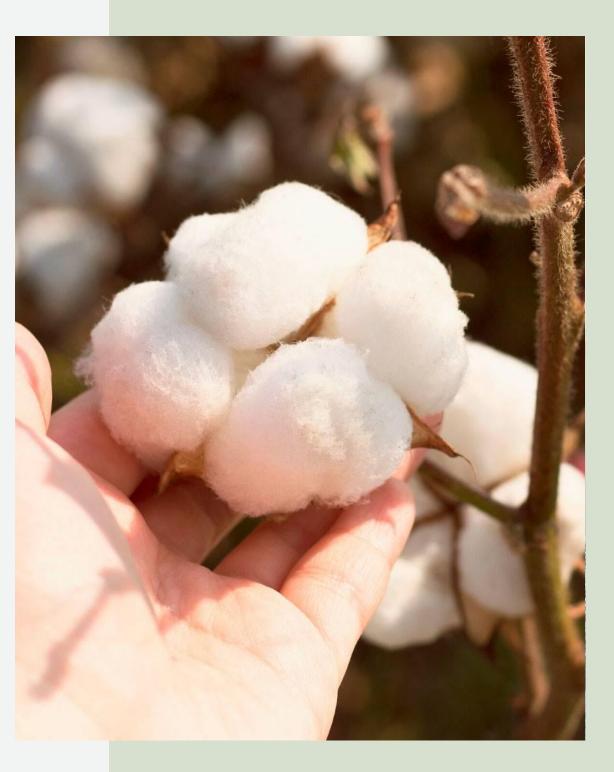

# GOTS ORGANIC COTTON

GOTS is the worldwide leading textile processing standard for organic fibres, including ecological and social criteria, backed up by independent certification of the entire textile supply chain.

Having one common standard means textile processors and manufacturers can export their fabrics and garments with one organic certification that is accepted in all major markets.