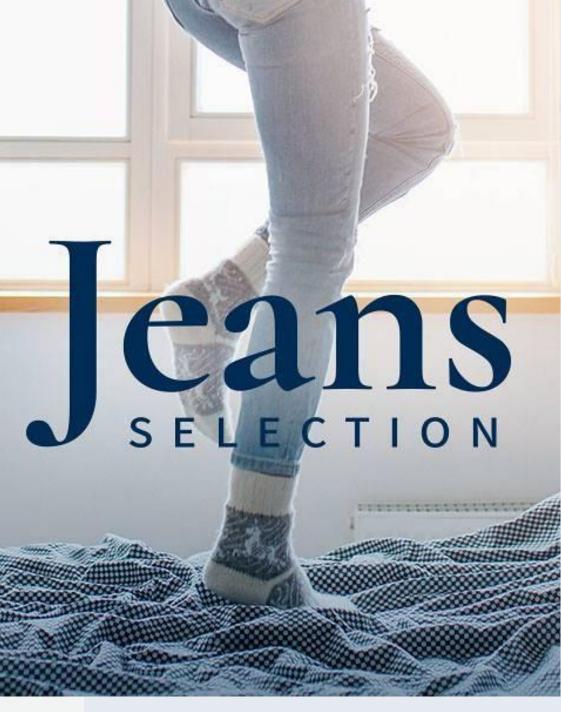

# JEANS SELECTION

"POST-CONSUMER" RECYCLED DENIM

# From items of clothing to mattress fabric

Choose more sustainable materials. JEANS Selection is a new collection of mattress fabrics made from recycled, eco-friendly denim yarn. Available in a wide range of colours, these fabrics will give

your mattress a distinctive look, with particular attention paid to the environment.