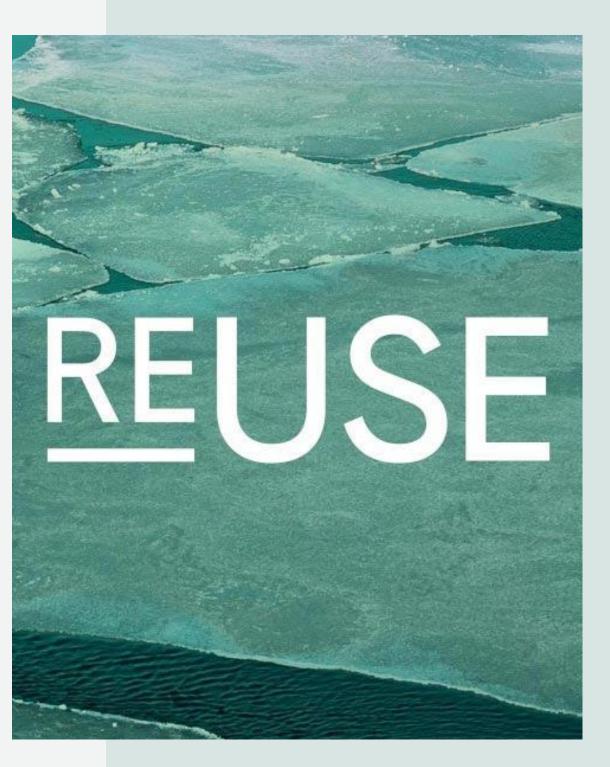

# **RE-USE**

MESSAGE IN A BOTTLE

### The plastic bottle fiber

20,000 plastic bottles are used every second. That's more than a million bottles every minute. 80% of these bottles is being added to landfills or end up in the ocean.