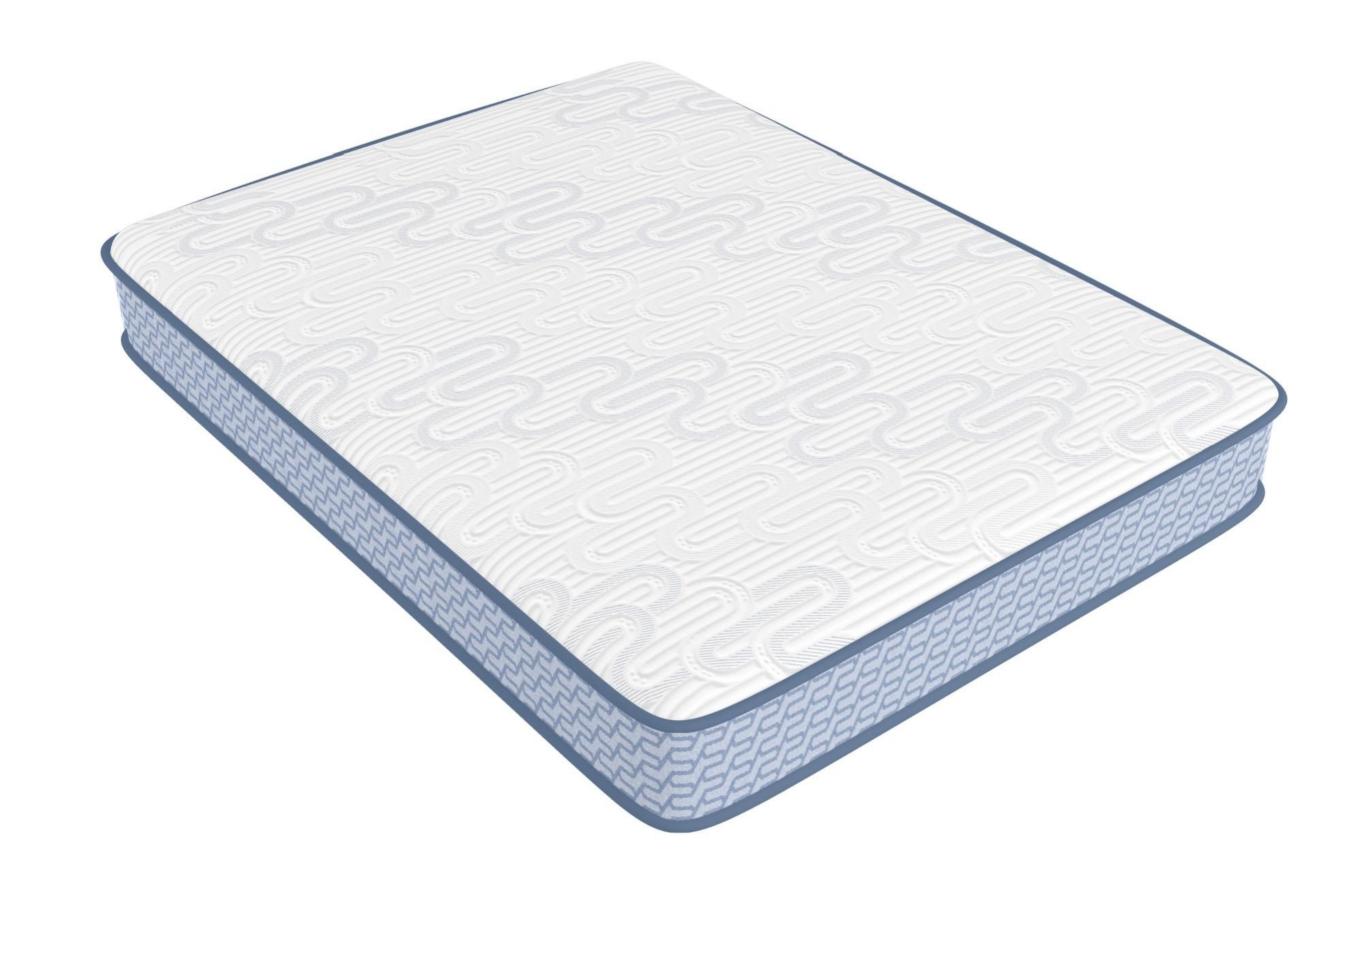

# Our Fabrics

### Knit

From 150gr to 700gr Height from 160cm to 250cm

### Jacquard

From 100gr to 600gr Height 160cm to 240cm

### Mattress Borders