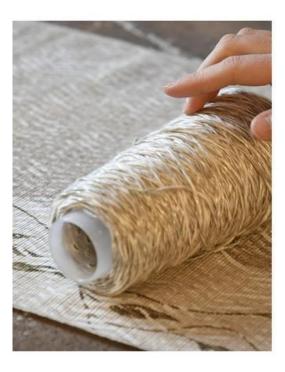

### Natural yarns

Yarns with natural origins for an organic touch and a better feeling.

### **Technical Yarns**

A wide selection for any kind of need.