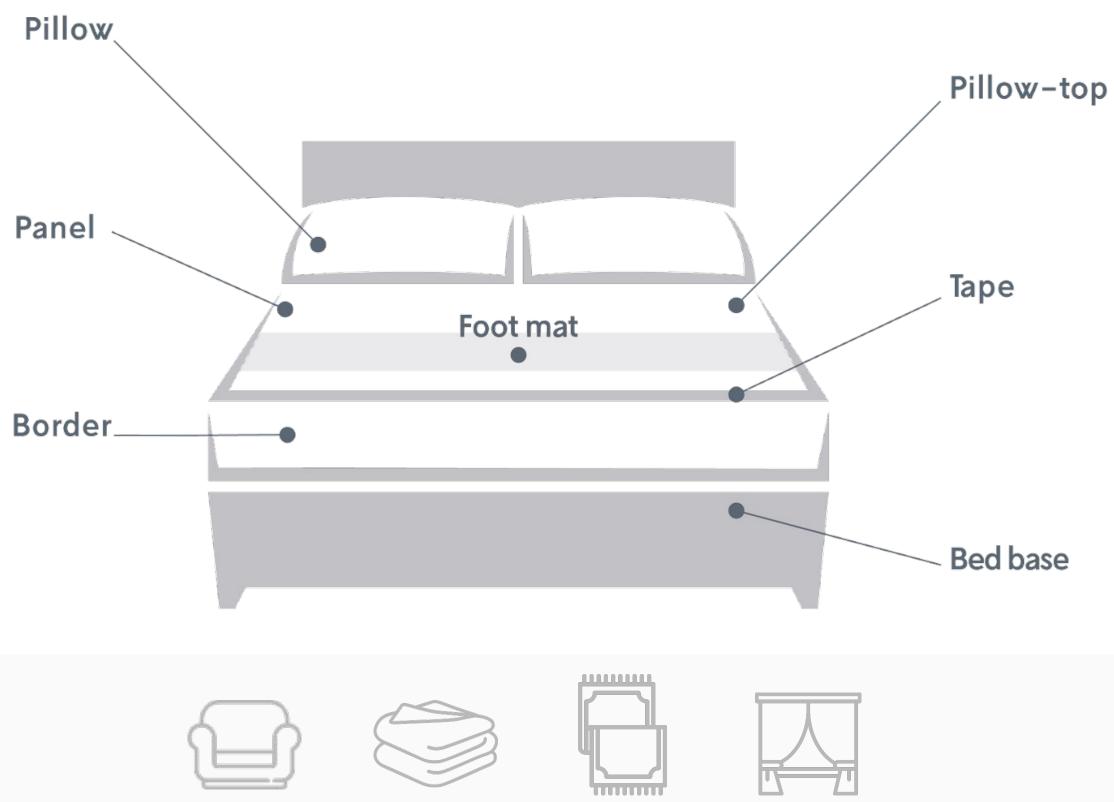

# **OUR MATTRESS SIMULATOR**

Combine everything with a simple app.

# Our mattress simulator

#### The App

Our customers can combine our newest designs between mattress panels, borders and tapes with a simple app.