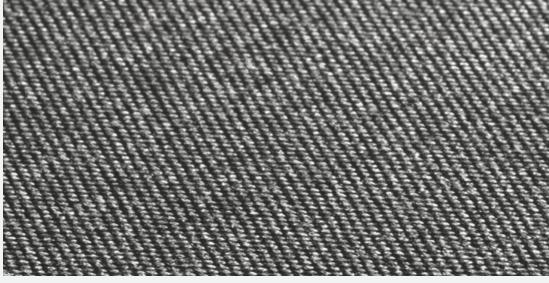

# JEANS SELECTION

"POST-CONSUMER" RECYCLED DENIM

# From items of clothing to mattress fabric

Choose more sustainable materials. JEANS Selection is a new collection of mattress fabrics made from recycled, eco-friendly denim yarn. Available in a wide range of colours, these fabrics will give

your mattress a distinctive look, with particular attention paid to the environment.